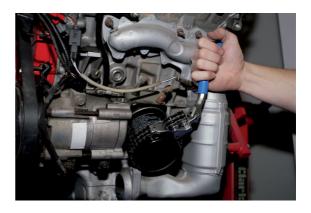

## Oil Filter Wrench 60mm - 105mm

A long handled, adjustable chain oil filter wrench, ideal for accessing confined spaces. The double-link chain construction provides plenty of strength and grip, even on oily surfaces and it will fit canister-type filters from 60 – 105mm diameter. The handle is 350mm long, perfect for extra leverage when removing stubborn filters and the cranked swivel design is useful when access is restricted. All-in-one wrench and handle design, unlike traditional chain wrenches there is no need for a separate ratchet or power bar, a really useful tool for the automotive workshop.