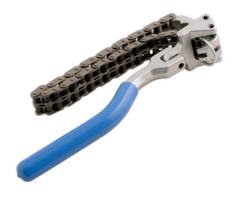

## Oil Filter Wrench 60mm - 105mm

A long handled, adjustable chain oil filter wrench, ideal for accessing confined spaces. The double-link chain construction provides plenty of strength and grip, even on oily surfaces and it will fit canister-type filters from 60 – 105mm diameter. The handle is 350mm long, perfect for extra leverage when removing stubborn filters and the cranked swivel design is useful when access is restricted. All-in-one wrench and handle design, unlike traditional chain wrenches there is no need for a separate ratchet or power bar, a really useful tool for the automotive workshop.

## **Additional Information**

- Adjustament range: 60 105mm.
- · Double-link chain construction for extra strength and grip.
- · For the removal of canister-type filters.
- · Long handle, 350mm for extra leverage.
- · Cranked swivel handle for flexible use in confined areas.