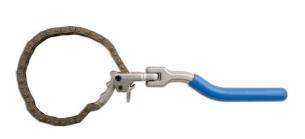

## Oil Filter Wrench 60mm - 105mm

A long handled, adjustable chain oil filter wrench, ideal for accessing confined spaces. The double-link chain construction provides plenty of strength and grip, even on oily surfaces and it will fit canister-type filters from 60 – 105mm diameter. The handle is 350mm long, perfect for extra leverage when removing stubborn filters and the cranked swivel design is useful when access is restricted. All-in-one wrench and handle design, unlike traditional chain wrenches there is no need for a separate ratchet or power bar, a really useful tool for the automotive workshop.

## **Additional Information**

- Adjustament range: 60 105mm.
- · Double-link chain construction for extra strength and grip.
- · For the removal of canister-type filters.
- · Long handle, 350mm for extra leverage.
- · Cranked swivel handle for flexible use in confined areas.